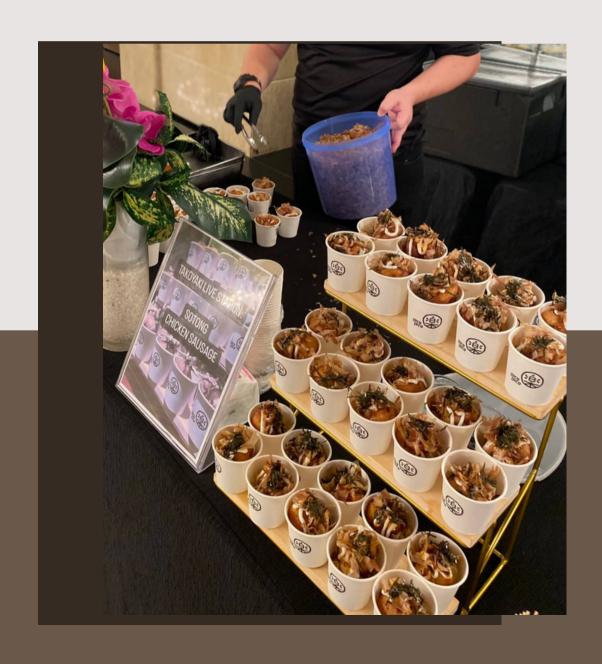

#### **TAKOYAKI**

TAKOYAKI

The "tako" (蛸) in takoyaki meaning octopus and yaki (焼) meaning baked

We have perfected the batter to local taste, containing fillings such as chicken sausage & sotong.

Takoyaki will premade in our kitchen & fried on site.

Minimum 2 hours of service at \$550. (180-200 Cups) Additional hour of service at \$250. (90-100 Cups)

STATION