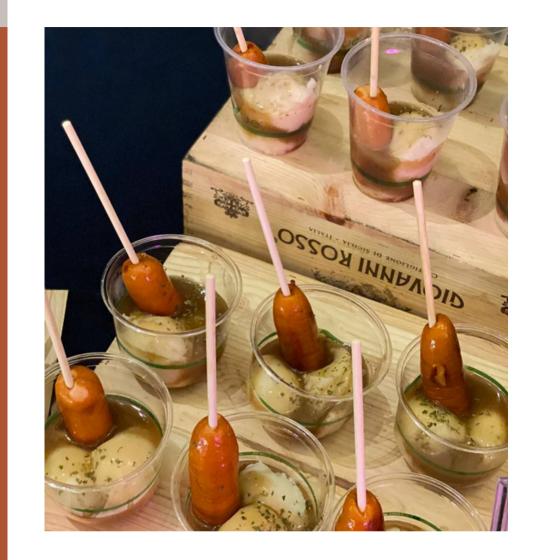

#### **CORNDOG**

Hot dog-style sausages skewered on a wooden stick and deep-fried to crispiness within a sweet and savory batter, drizzled with cheese and chilli sauce!

Minimum 2 hours of service at \$650. Additional hour of service at \$300.