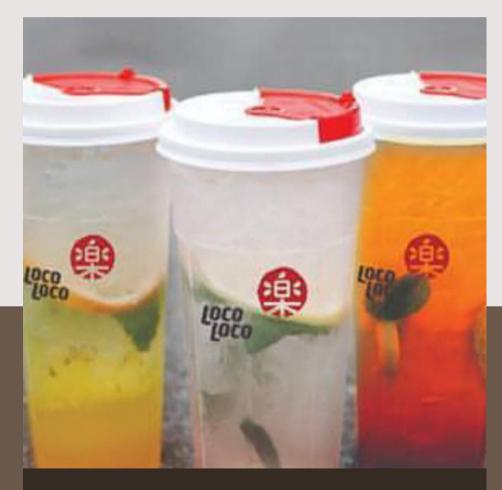

## CUSTOMISED STICKERS +\$0.30/PC (MINIMUM 200PCS)

MILK TEA: Fresh brew Cha Tra Mue Thai Milk Tea, Thai Green Milk Tea, Sakura Milk Tea.

SODA FLAVOURS: Passion Fruit, Lychee, Strawberry & Lemon.

LOCAL FLAVOURS: Rose Syrup, Bandung, Blueberry, Fruit Punch

Served in either dispenser on hourly basis OR customized 700ML reuse-able loco cup.

### PRICES,

SAKURA MILK TEA Minimum 2 hours of service at \$500. (100 Cups) Additional hour of service at \$250. (50 Cups)

LEMON, LYCHEE, STRAWBERRY SODA

Minimum 3 hours of service at \$1000. (180-200 Cups) Additional hour of service at \$300. (50 Cups)

\*PLEASE ENSURE THAT IT IS A FLAT PLATFORM FROM UNLOADING BAY TO THE EVENT SITE\*