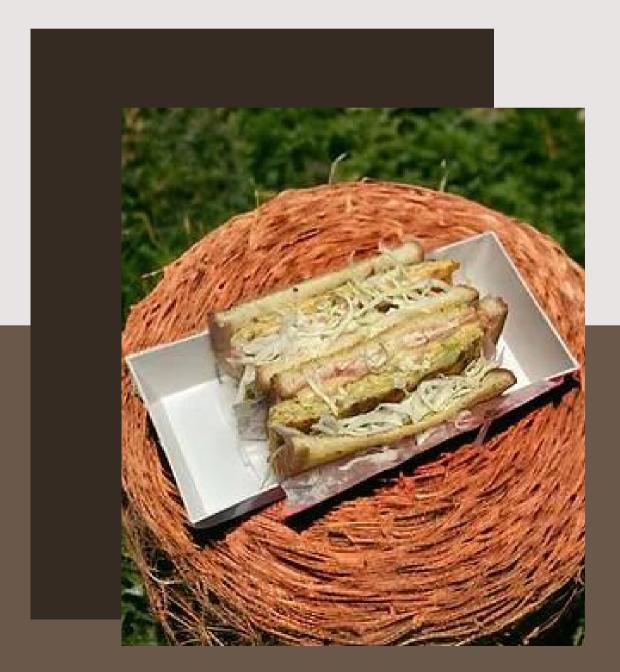

#### KOREAN STREET EGG TOAST

Packed with Egg,
Lettuce, Carrots,
Caramelized Onions
sandwiched in
between slices of
Toasted Buttered
Bread and
Chicken Ham!

Minimum 2 hours of service at \$700. Additional hour of service at \$300.

Approximately 50 x Portions of Sandwiches churn out rate per hour.