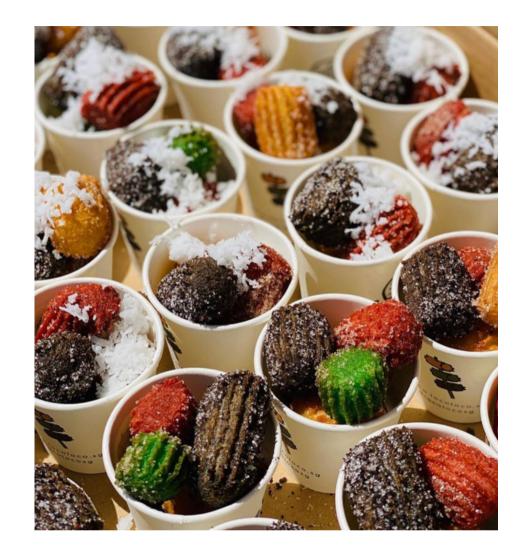

#### **CHURROS**

CHURROS

We are the only company that can provide freshly churn out churros with 4x local flavours on site!

FLAVOURS INCLUDE:
ORIGINAL
OREO
ONDEH-ONDEH
RED VELVET

Savoury chilli crab sauce option are available for add on for your local theme!

Sauces provided: Chocolate and Gula Melaka Sauce.

Toppings provided:
Grated coconut &/(OR)
Crushed Biscoff

CHURROS GIFTBOX Minimum 2 hours of service at \$550. Additional hour of service at \$250.

Approximately 90-100 x cups of Bite-sized Assorted Churros churn out rate per hour.