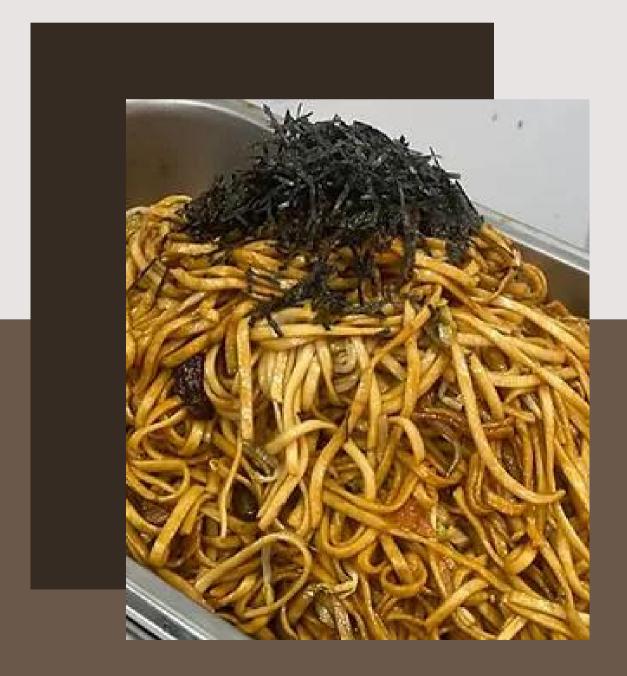

#### **YAKISOBA**

VEGAN YAKISOBA Japanese dish made of fried noodles, vegetables and meat(optional), served with a thick, sweet sauce.

Additional Chicken: + \$1.50/ portion

Minimum 2 hours of service at \$750. Additional hour of service at \$350.

Approximately 50 x Portions of Yakisoba churn out rate per hour.