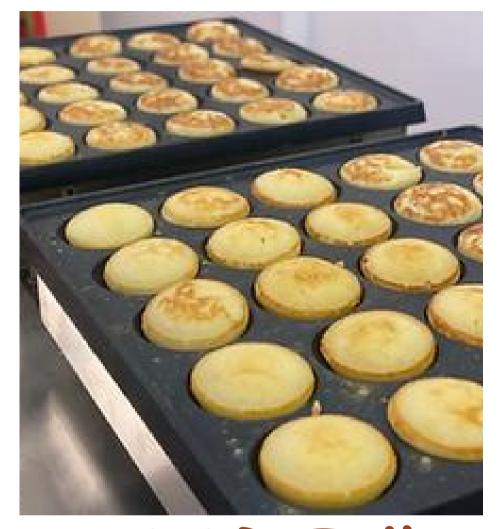

#### MINI DUTCH PANCAKES

MINI DUTCH PANCAKES FLAVOURS INCLUDE: ORIGINAL ONDEH-ONDEH

Sauces provided: Chocolate and Gula Melaka Sauce

Toppings provided:
Grated coconut
Crushed Biscoff
Rainbow Rice
Chocolate Rice

#### MINI DUTCH PANCAKES

Minimum 2 hours of service at \$550. Additional hour of service at \$250.

Approximately 90-100 portions