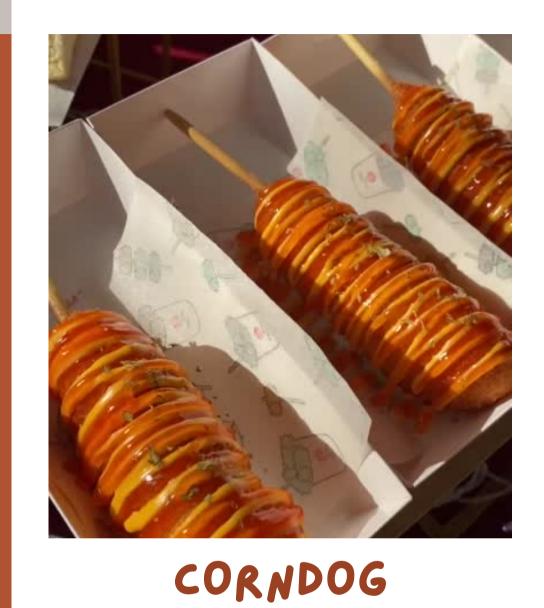

#### **CORNDOG**

Hot dog-style sausages skewered on a wooden stick and deep-fried to crispiness within a sweet and savory batter, drizzled with cheese and chilli sauce!

Minimum 2 hours of service at \$650. Additional hour of service at \$300.

Approximately 50 Portions churn out rate per hour.

FISH & CHIPS

In-house Battered Fish fried to perfection! Served with Tartar Sauce, Lemon Wedge & Fries.

Minimum 2 hours of service at \$750. Additional hour of service at \$350.