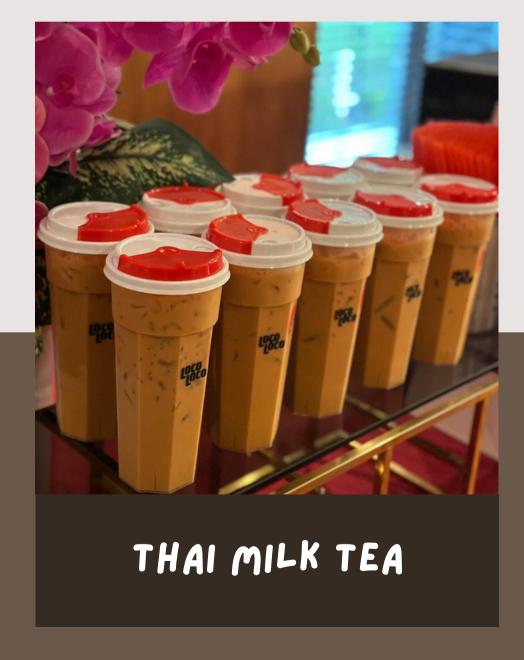

## CUSTOMISED STICKERS +\$0.30/PC (MINIMUM 200PCS)

MILK TEA: Fresh brew Cha Tra Mue Thai Milk Tea, Thai Green Milk Tea, Sakura Milk Tea.

SODA FLAVOURS: Passion Fruit, Lychee, Strawberry & Lemon.

LOCAL FLAVOURS: Rose Syrup, Bandung, Blueberry, Fruit Punch

Served in either dispenser on hourly basis OR customized 700ML reuse-able loco cup.

### PRICES,

SAKURA MILK TEA Minimum 2 hours of service at \$500. (100 Cups) Additional hour of service at \$250. (50 Cups)

LEMON, LYCHEE, STRAWBERRY SODA