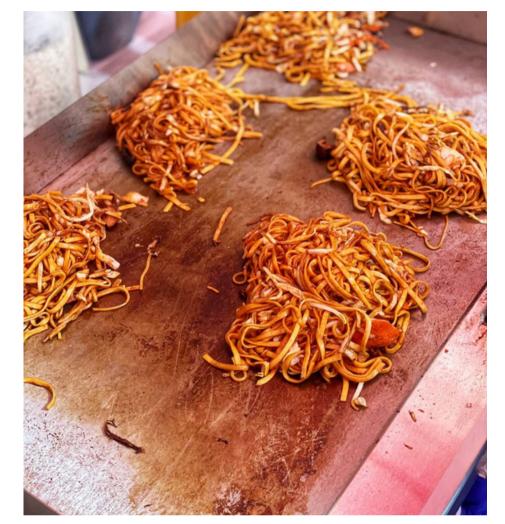

#### **YAKISOBA**

VEGAN YAKISOBA Japanese dish made of fried noodles, vegetables and meat(optional), served with a thick, sweet sauce.

Additional Chicken: + \$1.50/ portion

Minimum 2 hours of service at \$750. Additional hour of service at \$350.

Approximately 50 x Portions of Yakisoba churn out rate per hour.