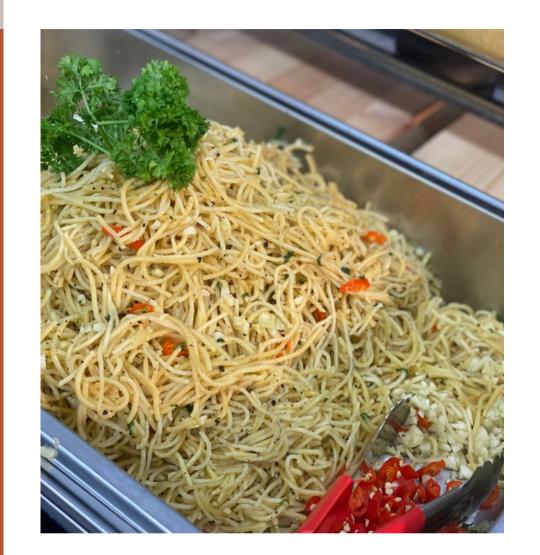

#### LOCAL NOODLES

LOCAL NOODLES

Choice of: Mee Soto, Mee Rebus & Mee Siam

Minimum 2 hours of service at \$550 Additional hour of service at \$250

Approximately 50 Portions out rate per hour.

AGLIO OLIO

Minimum 2 hours of service at \$500 Additional hour of service at \$250

Approximately 50 Portions out rate per hour.

Chilli crab sauce +\$1/portion

Marinated with Loco Loco's special homemade sauces. Coated with breadcrumbs and cereal mixed.

Served with aromatic crispy prawn cracker, half egg and topped with hoisin sauce.