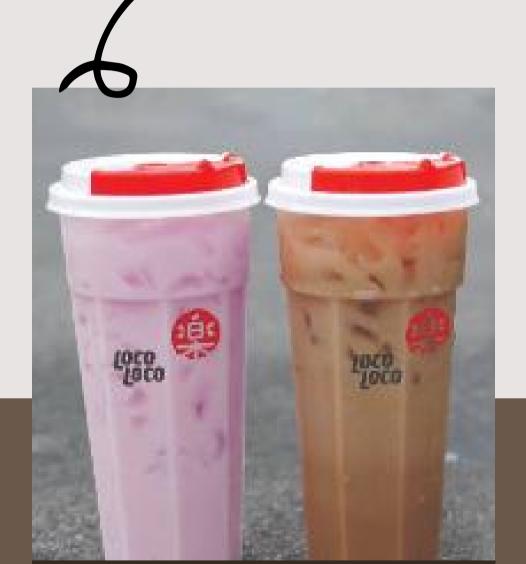

## CUSTOMISED STICKERS +\$0.30/PC (MINIMUM 200PCS)

MILK TEA: Fresh brew Cha Tra Mue Thai Milk Tea, Thai Green Milk Tea, Sakura Milk Tea.

SODA FLAVOURS: Passion Fruit, Lychee, Strawberry & Lemon.

LOCAL FLAVOURS: Rose Syrup, Bandung, Blueberry, Fruit Punch

Served in either dispenser on hourly basis OR customized 700ML reuse-able loco cup.

### PRICES,

SAKURA MILK TEA Minimum 2 hours of service at \$500. (100 Cups) Additional hour of service at \$250. (50 Cups)

LEMON, LYCHEE, STRAWBERRY SODA