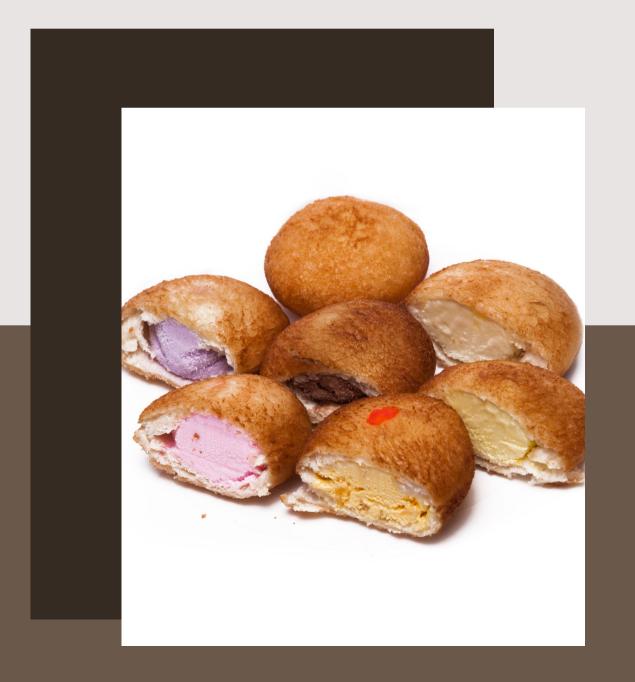

### FRIED ICE CREAM

FRIED ICE CREAM

Ice cream inception into bread.

Flavours are: Vanilla, Chocolate, Durian, Strawberry, Mango, Yam. (Subject to Availability)

#### FRIED ICE CREAM

Minimum 2 hours of service at \$550. (100 Pieces) Additional hour of service at \$250. (50 Pieces)

Approximately 50 pieces churn out rate per hour