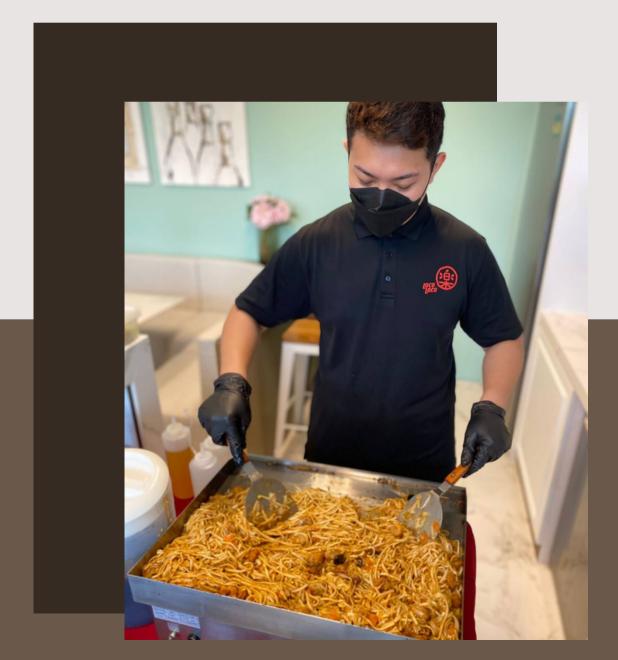

#### **YAKISOBA**

VEGAN YAKISOBA Japanese dish made of fried noodles, vegetables and meat(optional), served with a thick, sweet sauce.

Additional Chicken: + \$1.50/ portion

Minimum 2 hours of service at \$750. Additional hour of service at \$350.

Approximately 50 x Portions of Yakisoba churn out rate per hour.