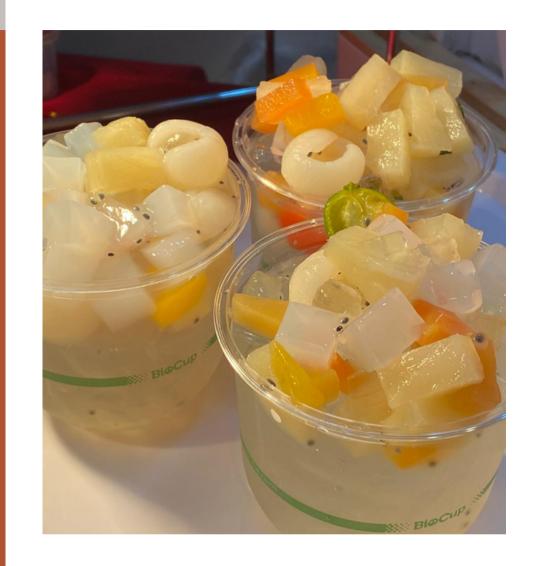

#### FRUIT COCKTAIL

FRUIT COCKTAIL

Refreshing tropical fruits served with aloevera, nata de coco and basil seeds.

Minimum 2 hours of service at \$500. Additional hour of service at \$200.

Approximately 120 Portions churn out rate per hour.