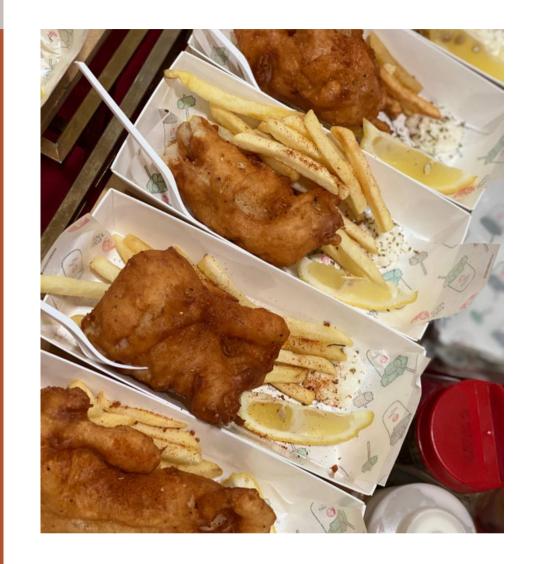

Approximately 50 Portions churn out rate per hour.

FISH & CHIPS

In-house Battered Fish fried to perfection! Served with Tartar Sauce, Lemon Wedge & Fries.

Minimum 2 hours of service at \$750. Additional hour of service at \$350.

Approximately 50 Portions out rate per hour.

Mentaiko Sauce: + \$2/ portion

Lightly coated bite sized chicken pieces deep fried to a golden perfection.

Topped with cheese and mayonaisse.

Minimum 2 hours of service at \$550. Additional hour of service at \$250.