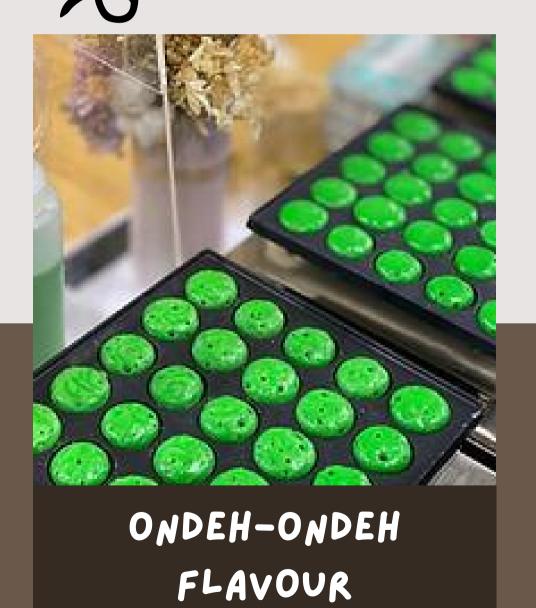

#### MINI DUTCH PANCAKES

MINI DUTCH PANCAKES FLAVOURS INCLUDE: ORIGINAL ONDEH-ONDEH

Sauces provided: Chocolate and Gula Melaka Sauce

Toppings provided:
Grated coconut
Crushed Biscoff
Rainbow Rice
Chocolate Rice

#### MINI DUTCH PANCAKES

Minimum 2 hours of service at \$550. Additional hour of service at \$250.

Approximately 90-100 portions