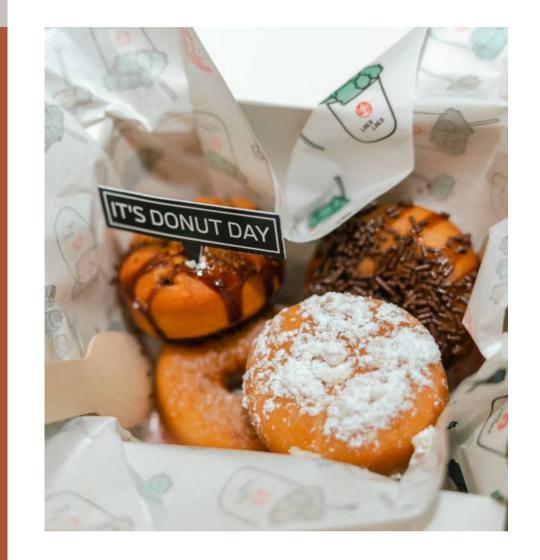

#### **MINI DONUT**

MINI DONUT

Vanilla donut base inclusive of 3 toppings:

- -Chocolate Rice/ Biscoff
- -Cinnamon Sugar
- -Icing Sugar

Minimum 2 hours of service at \$550. (300 pieces, 2 Pieces per portion) Additional hour of service at \$250. (150 Pieces)