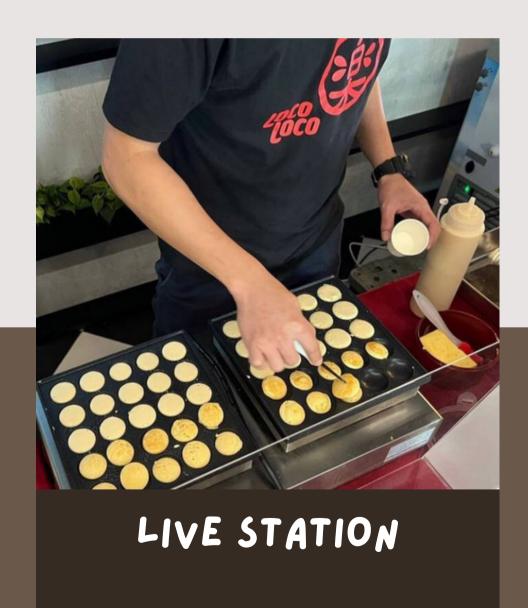

# LIVE STATION MENU

FOOD IS A GREAT WAY OF COMMUNICATING!

# LIVE STATION INCLUSIVE OF:

1 x Station

2 x Manpower

1 x 15L Fryer

Set up

Teardown

Any other logistics cost

13AMP direct power plug would be required on your end.