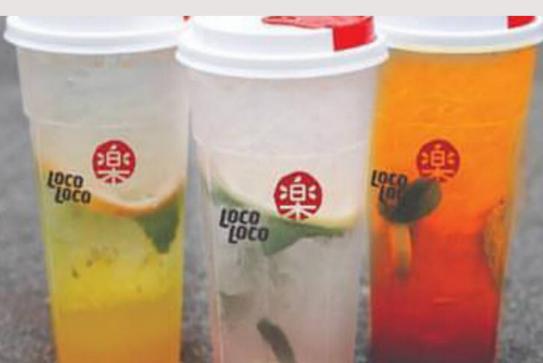

## CUSTOMISED STICKERS +\$0.30/PC (MINIMUM 200PCS)

MILK TEA: Fresh brew Cha Tra Mue Thai Milk Tea, Thai Green Milk Tea, Sakura Milk Tea.

SODA FLAVOURS: Passion Fruit, Lychee, Strawberry & Lemon.

LOCAL FLAVOURS: Rose Syrup, Bandung, Blueberry, Fruit Punch

Served in either dispenser on hourly basis OR customized 700ML reuse-able loco cup.

### PRICES,

SAKURA MILK TEA Minimum 2 hours of service at \$500. (100 Cups) Additional hour of service at \$250. (50 Cups)

LEMON, LYCHEE, STRAWBERRY SODA

Minimum 3 hours of service at \$1000. (180-200 Cups) Additional hour of service at \$300. (50 Cups)

\*PLEASE ENSURE THAT IT IS A FLAT PLATFORM FROM UNLOADING BAY TO THE EVENT SITE\*