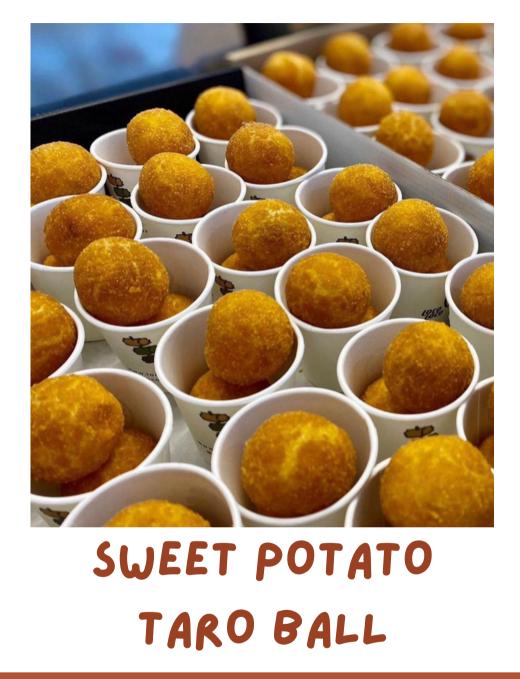

#### SWEET POTATO TARO BALL

Minimum 2 hours of service at \$550. Additional hour of service at \$250.

Approximately 60 x cups of 2 pieces Sweet potato taro balls churn out rate per hour.