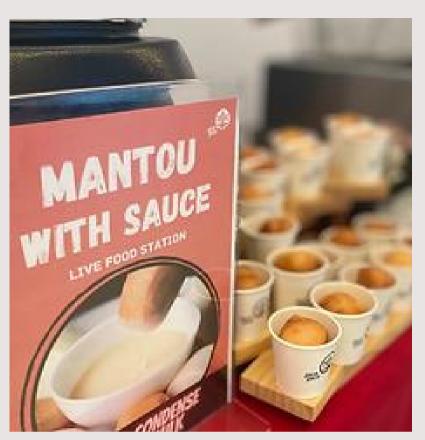

#### FRIED MANTOU

FRIED MANTOU

Fried Chinese steamed bun with condensed milk. Savoury chilli crab option is available for your add-on for your local theme!

Minimum 2 hours of service at \$500. Additional hour of service at \$200.

Approximately 75 x cups of 2 pieces Fried Mantou churn out rate per hour.