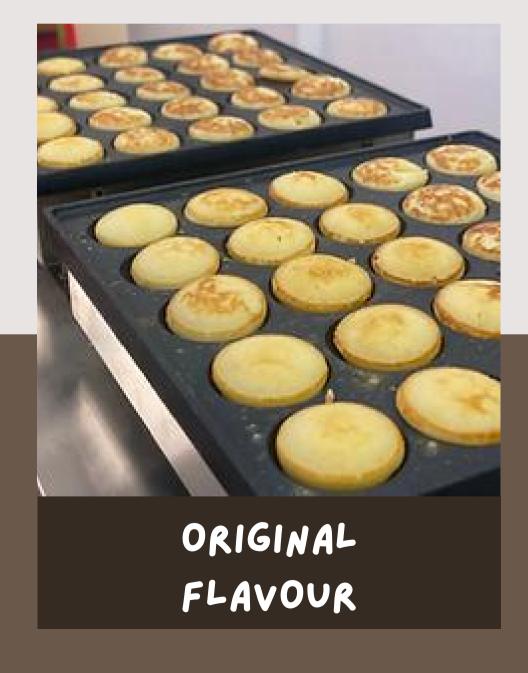

#### MINI DUTCH PANCAKES

MINI DUTCH PANCAKES FLAVOURS INCLUDE: ORIGINAL ONDEH-ONDEH

Sauces provided: Chocolate and Gula Melaka Sauce

Toppings provided:
Grated coconut
Crushed Biscoff
Rainbow Rice
Chocolate Rice

#### MINI DUTCH PANCAKES

Minimum 2 hours of service at \$550. Additional hour of service at \$250.

Approximately 90-100 portions