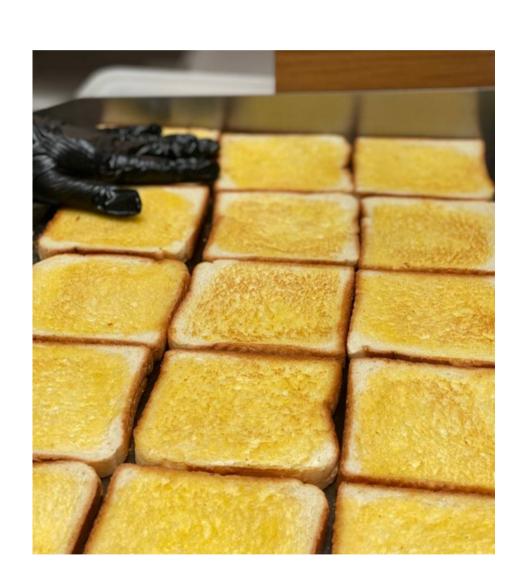

#### KOREAN STREET EGG TOAST

Packed with Egg,
Lettuce, Carrots,
Caramelized Onions
sandwiched in
between slices of
Toasted Buttered
Bread and
Chicken Ham!

Minimum 2 hours of service at \$700. Additional hour of service at \$300.

Approximately 50 x Portions of Sandwiches churn out rate per hour.