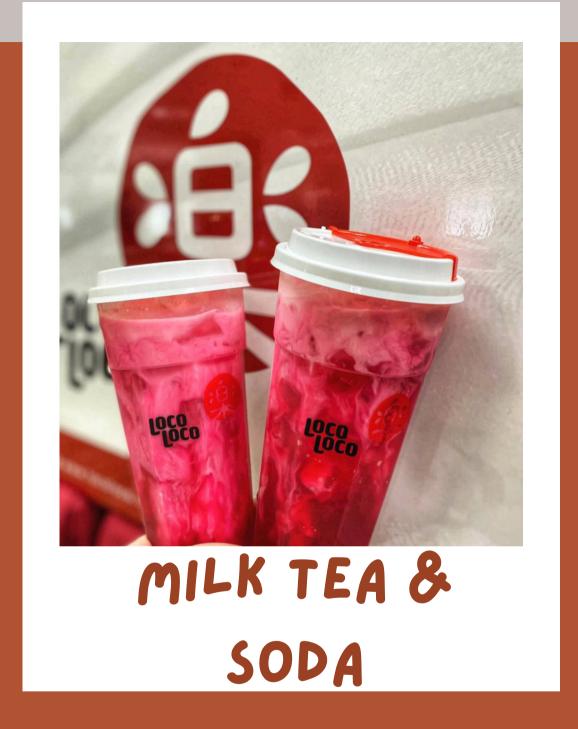

## CUSTOMISED STICKERS +\$0.30/PC (MINIMUM 200PCS)

MILK TEA: Fresh brew Cha Tra Mue Thai Milk Tea, Thai Green Milk Tea, Sakura Milk Tea.

SODA FLAVOURS: Passion Fruit, Lychee, Strawberry & Lemon.

LOCAL FLAVOURS: Rose Syrup, Bandung, Blueberry, Fruit Punch

Served in either dispenser on hourly basis OR customized 700ML reuse-able loco cup.

### PRICES,

SAKURA MILK TEA Minimum 2 hours of service at \$500. (100 Cups) Additional hour of service at \$250. (50 Cups)

LEMON, LYCHEE, STRAWBERRY SODA