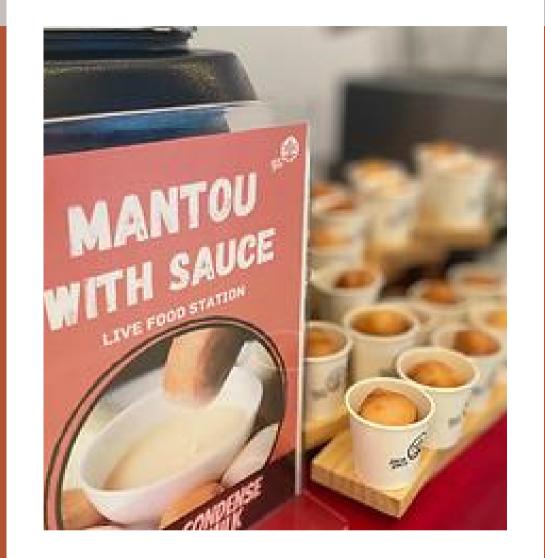

#### FRIED MANTOU

FRIED MANTOU

Fried Chinese steamed bun with condensed milk. Savoury chilli crab option is available for your add-on for your local theme!

Minimum 2 hours of service at \$500. Additional hour of service at \$200.

Approximately 75 x cups of 2 pieces Fried Mantou churn out rate per hour.