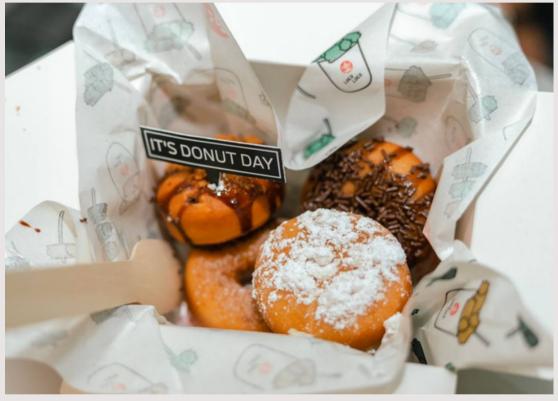

#### **MINI DONUT**

MINI DONUT

Vanilla donut base inclusive of 3 toppings:

- -Chocolate Rice/ Biscoff
- -Cinnamon Sugar
- -Icing Sugar

Minimum 2 hours of service at \$550. (300 pieces, 2 Pieces per portion) Additional hour of service at \$250. (150 Pieces)