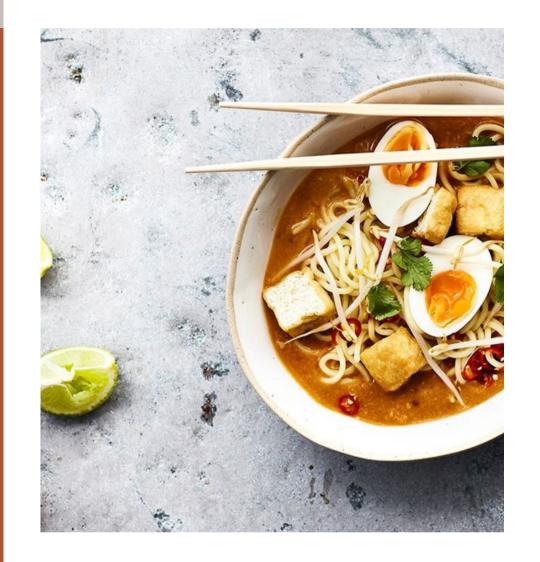

#### **YAKISOBA**

VEGAN YAKISOBA Japanese dish made of fried noodles, vegetables and meat(optional), served with a thick, sweet sauce.

Additional Chicken: + \$1.50/ portion

Minimum 2 hours of service at \$750. Additional hour of service at \$350.

Approximately 50 x Portions of Yakisoba churn out rate per hour.