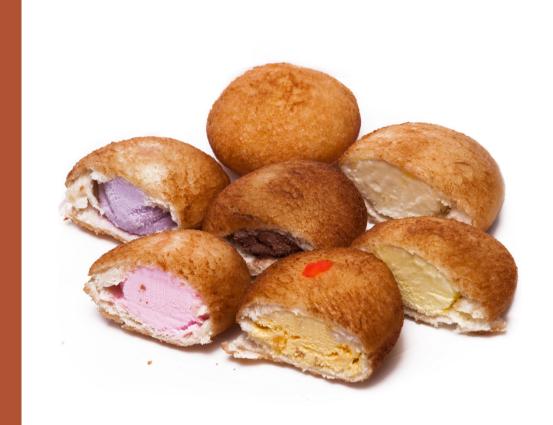

### FRIED ICE CREAM

FRIED ICE CREAM

Ice cream inception into bread.

Flavours are: Vanilla, Chocolate, Durian, Strawberry, Mango, Yam. (Subject to Availability)

#### FRIED ICE CREAM

Minimum 2 hours of service at \$550. (100 Pieces) Additional hour of service at \$250. (50 Pieces)

Approximately 50 pieces churn out rate per hour