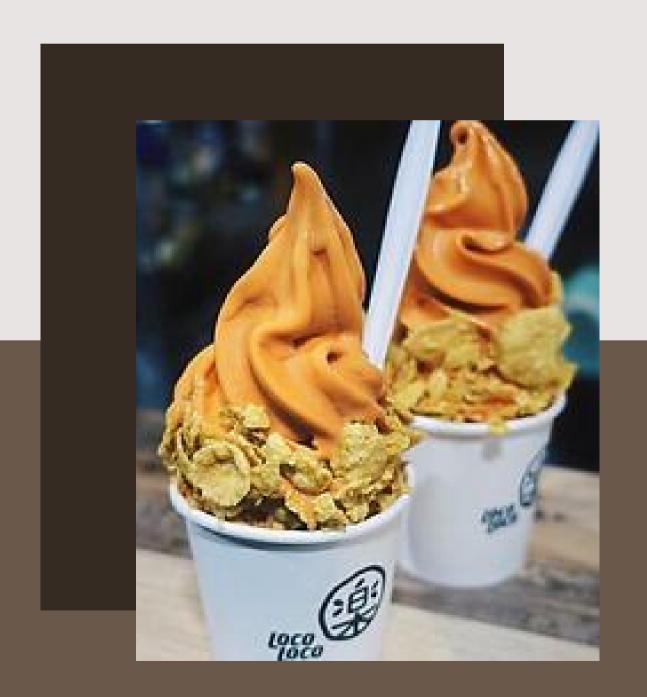

#### **SOFT SERVE**

SOFT SERVE

Choice of only 1 flavour allowed. (CHOCOLATE/ VANILLA)

Complimentary three toppings available:

- Fine Chopped Nuts
- Rainbow Sprinkles
  - Fruitti Tutti
- Honey Corn Flakes
  - Rainbow Rice
  - Chocolate Rice