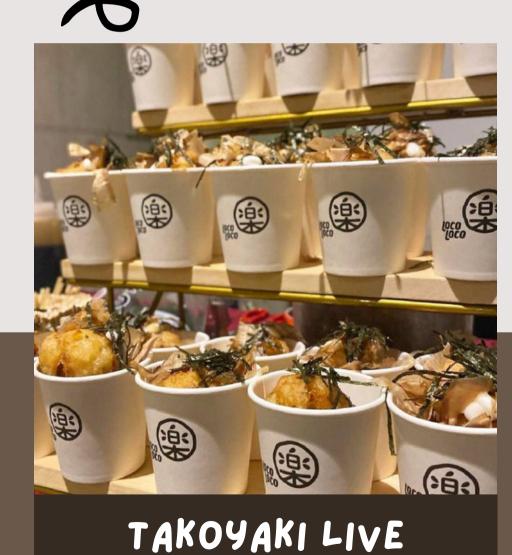

#### **TAKOYAKI**

TAKOYAKI

The "tako" (蛸) in takoyaki meaning octopus and yaki (焼) meaning baked

We have perfected the batter to local taste, containing fillings such as chicken sausage & sotong.

Takoyaki will premade in our kitchen & fried on site.

Minimum 2 hours of service at \$550. (180-200 Cups) Additional hour of service at \$250. (90-100 Cups)

STATION