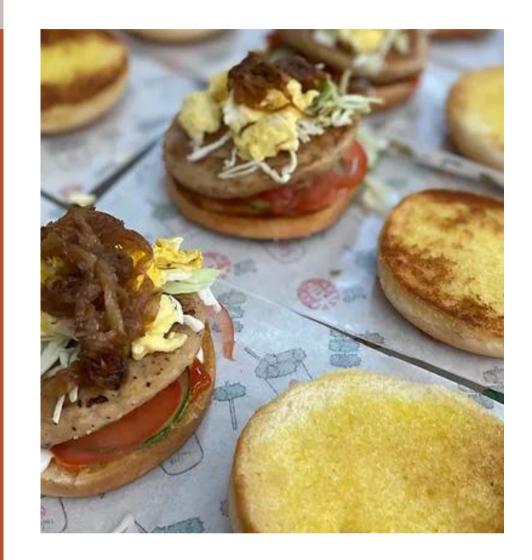

#### BURGER

CHICKEN BURGER

#### CHICKEN:

Minimum 2 hours of service at \$800. Additional hour of service at \$300.

Served with Bun, Chicken Patty, Tomato, Lettuce, Onion, Cucumber & Scrambled Eggs.

Approximately 50 x Portions of Burgers churn out rate per hour.