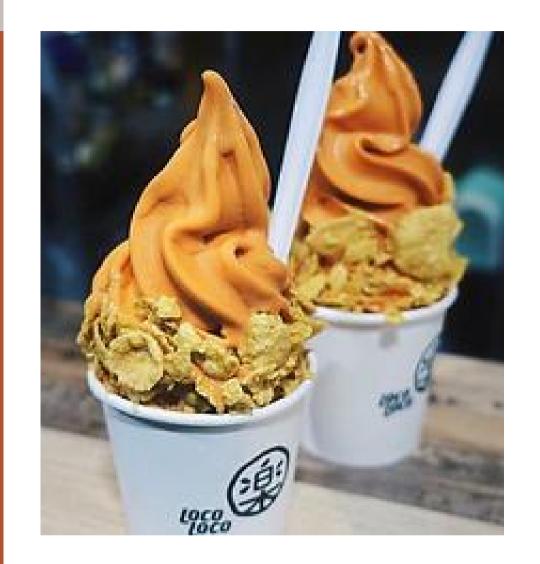

#### **SOFT SERVE**

SOFT SERVE

Choice of only 1 flavour allowed. (CHOCOLATE/ VANILLA)

Complimentary three toppings available:

- Fine Chopped Nuts
- Rainbow Sprinkles
  - Fruitti Tutti
- Honey Corn Flakes
  - Rainbow Rice
  - Chocolate Rice