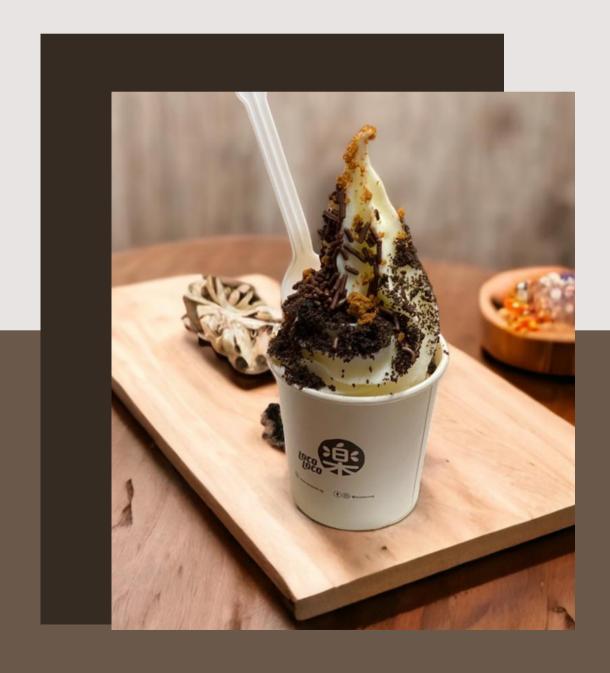

#### **SOFT SERVE**

SOFT SERVE

Choice of only 1 flavour allowed. (CHOCOLATE/ VANILLA)

Complimentary three toppings available:

- Fine Chopped Nuts
- Rainbow Sprinkles
  - Fruitti Tutti
- Honey Corn Flakes
  - Rainbow Rice
  - Chocolate Rice