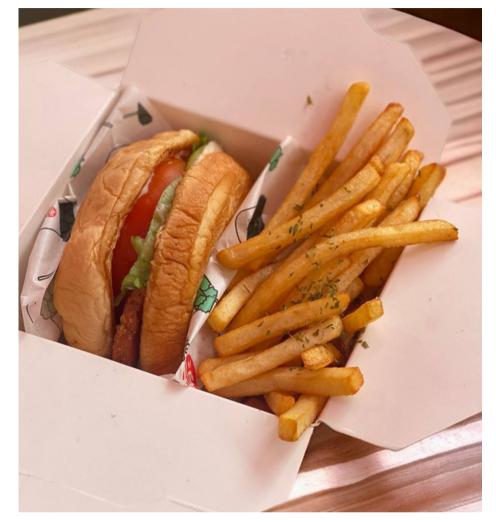

#### BURGER

VEGAN BURGER WITH FRIES

#### VEGAN:

Minimum 2 hours of service at \$750. Additional hour of service at \$350.

Served with Bun, Soy Patty, Tomato, Cucumber & Lettuce.

Approximately 50 x Portions of Burgers churn out rate per hour.

Fries: + \$1/ portion

NACHOS

Tortilla chips drenched in warm nacho cheese.

Minimum 2 hours of service at \$500. Additional hour of service at \$200.

Approximately 120 Portions plates out rate per hour.

Chicken +\$2/ cup