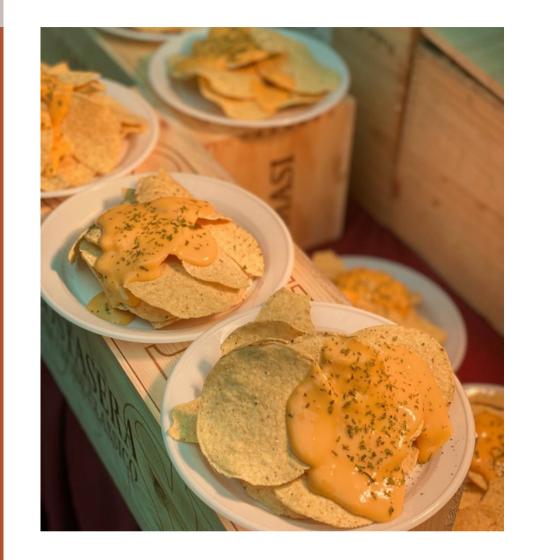

Fries: + \$1/ portion

NACHOS

Tortilla chips drenched in warm nacho cheese.

Minimum 2 hours of service at \$500. Additional hour of service at \$200.

Approximately 120 Portions plates out rate per hour.

Chicken +\$2/ cup