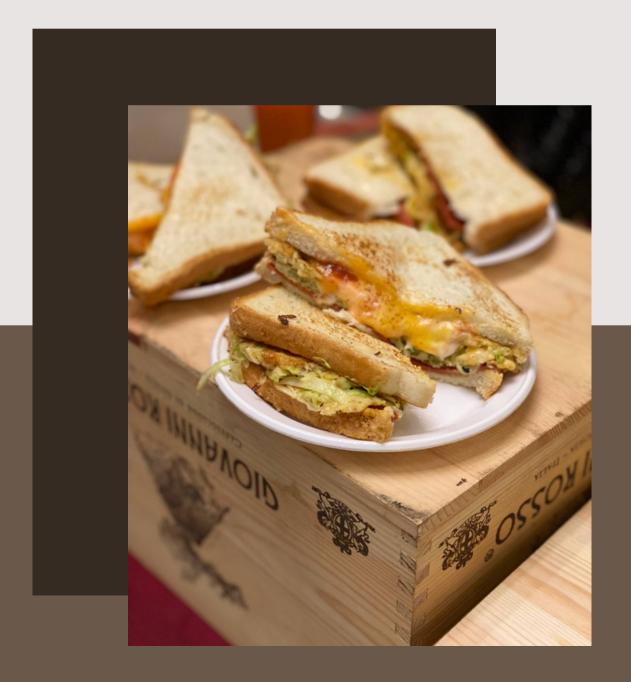

#### KOREAN STREET EGG TOAST

Packed with Egg,
Lettuce, Carrots,
Caramelized Onions
sandwiched in
between slices of
Toasted Buttered
Bread and
Chicken Ham!

Minimum 2 hours of service at \$700. Additional hour of service at \$300.

Approximately 50 x Portions of Sandwiches churn out rate per hour.