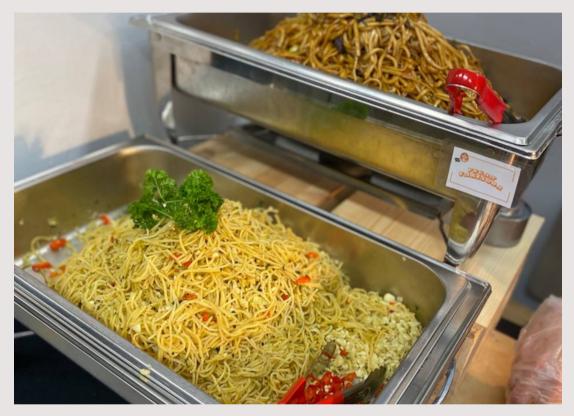

#### **YAKISOBA**

VEGAN YAKISOBA Japanese dish made of fried noodles, vegetables and meat(optional), served with a thick, sweet sauce.

Additional Chicken: + \$1.50/ portion

Minimum 2 hours of service at \$750. Additional hour of service at \$350.

Approximately 50 x Portions of Yakisoba churn out rate per hour.