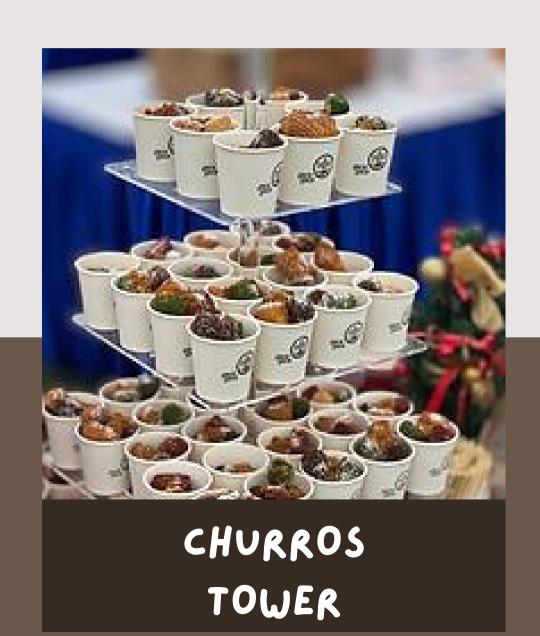

#### **CHURROS**

CHURROS

We are the only company that can provide freshly churn out churros with 4x local flavours on site!

FLAVOURS INCLUDE:
ORIGINAL
OREO
ONDEH-ONDEH
RED VELVET

Savoury chilli crab sauce option are available for add on for your local theme!

Sauces provided: Chocolate and Gula Melaka Sauce.

Toppings provided:
Grated coconut &/(OR)
Crushed Biscoff

CHURROS GIFTBOX Minimum 2 hours of service at \$550. Additional hour of service at \$250.

Approximately 90-100 x cups of Bite-sized Assorted Churros churn out rate per hour.