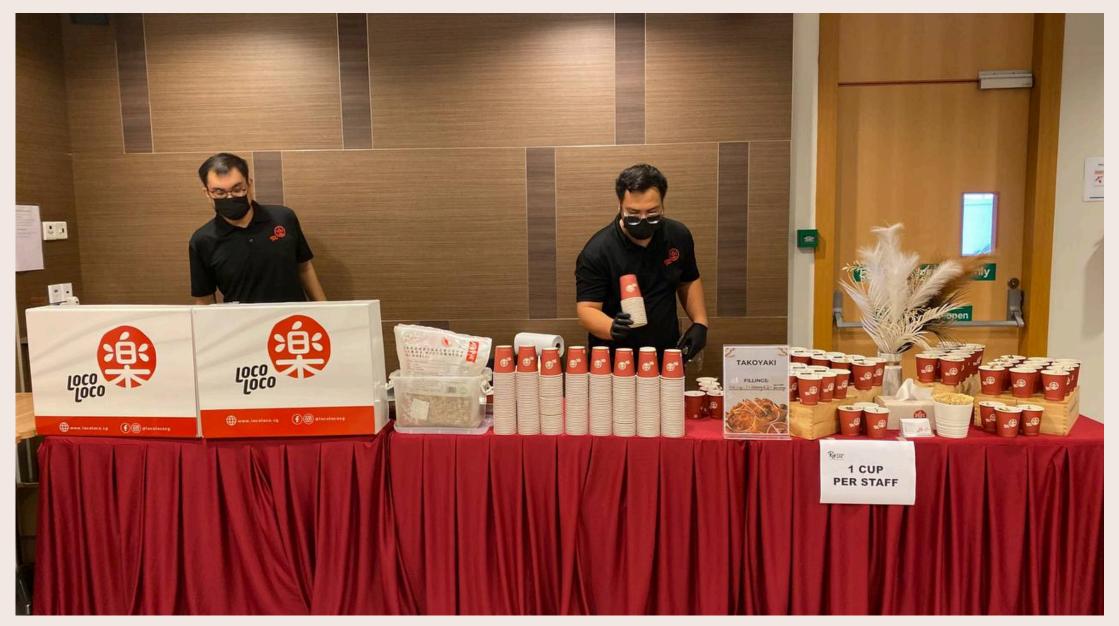

## LIVE STATIONS

Turn your event into an unforgettable experience with our Loco Loco Live Station! A feast for the senses, we offer customised, interactive live cooking stations that bring the excitement and flavour right to your guests.

Perfect for adding that extra touch of flair and fun to any occasion!

## LIVE STATION SETUPS