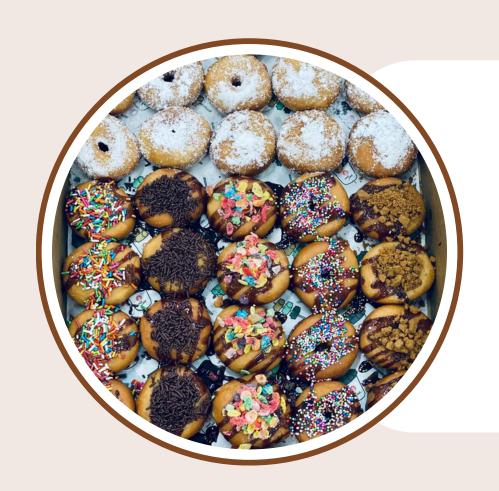

#### MINI DONUTS

150 PORTIONS
2 PIECES/ PORTION
+\$3.50 FOR ADDITIONAL PORTION

**IN-HOUSE TOPPINGS.** 