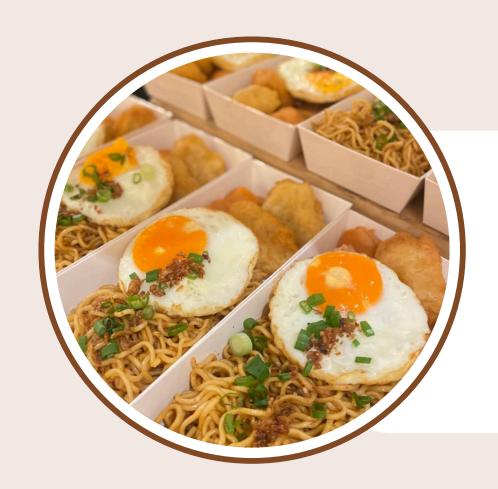

## NOODLES

2 HOURS OF SERVICE INCLUDED.

ADDITIONAL HOUR: + \$50/ HOUR

LOCAL NOODLES

MEE SIAM | MEE SOTO
+\$1.50 FOR BEGEDIL

100 PORTIONS +\$5 FOR ADDITIONAL PORTION \$550

INDOMIE
WITH SUNNY SIDE UP EGG
+\$2 FOR X2 NUGGETS OR ½ SAUSAGE

100 PORTIONS +\$6 FOR ADDITIONAL PORTION \$650

YAKISOBA
100 PORTIONS,
+\$7 FOR ADDITIONAL PORTION