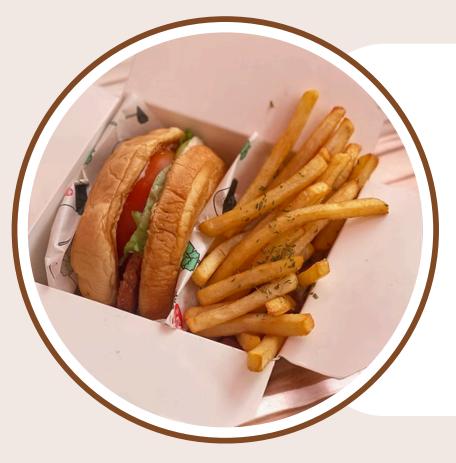

### **VEGAN BURGER**

VEGAN PATTY SERVED WITH TOMATO, CUCUMBER, CABBAGE, DRIZZLED WITH VEGAN BBQ SAUCE.

\*+\$1/ PORTION FOR FRIES\*

## BURGERS

2 HOURS OF SERVICE INCLUDED.

**ADDITIONAL HOUR: + \$50/ HOUR** 