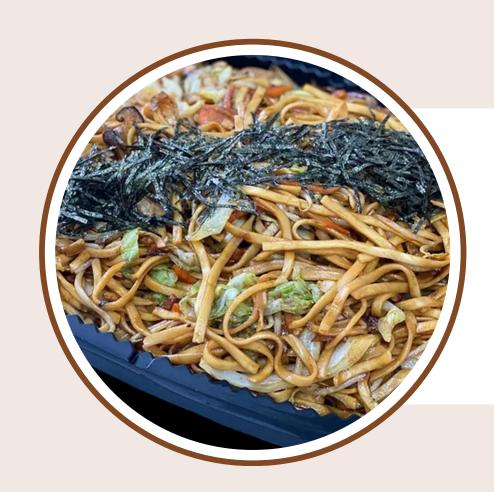

## NOODLES

2 HOURS OF SERVICE INCLUDED.

ADDITIONAL HOUR: + \$50/ HOUR

LOCAL NOODLES

MEE SIAM | MEE SOTO
+\$1.50 FOR BEGEDIL

100 PORTIONS +\$5 FOR ADDITIONAL PORTION \$550

INDOMIE
WITH SUNNY SIDE UP EGG
+\$2 FOR X2 NUGGETS OR ½ SAUSAGE

100 PORTIONS +\$6 FOR ADDITIONAL PORTION \$650

YAKISOBA
100 PORTIONS,
+\$7 FOR ADDITIONAL PORTION