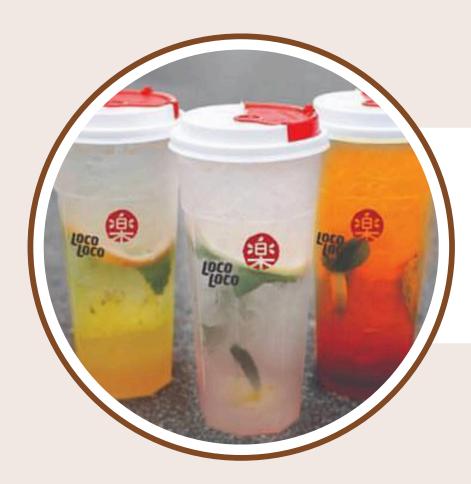

## BEVERAGES

2 HOURS OF SERVICE INCLUDED.

\$500 FOR 100 CUPS (700 ML) +\$4.50 FOR ADDITIONAL PORTION \$500 FOR 150 CUPS (360 ML) +\$3 FOR ADDITIONAL PORTION

#### SODA

BLUE OCEAN | LYCHEE | PASSIONFRUIT | LEMON

#### LOCAL DRINKS

BLUEBERRY | ROSE | BANDUNG | FRUITPUNCH