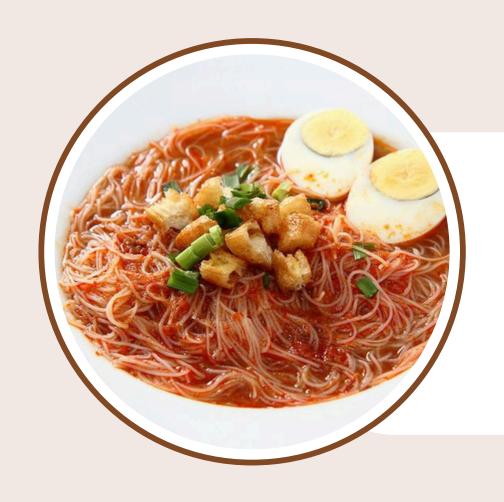

## NOODLES

2 HOURS OF SERVICE INCLUDED.

ADDITIONAL HOUR: + \$50/ HOUR

LOCAL NOODLES

MEE SIAM | MEE SOTO
+\$1.50 FOR BEGEDIL

100 PORTIONS +\$5 FOR ADDITIONAL PORTION \$550

INDOMIE
WITH SUNNY SIDE UP EGG
+\$2 FOR X2 NUGGETS OR ½ SAUSAGE

100 PORTIONS +\$6 FOR ADDITIONAL PORTION \$650

YAKISOBA
100 PORTIONS,
+\$7 FOR ADDITIONAL PORTION