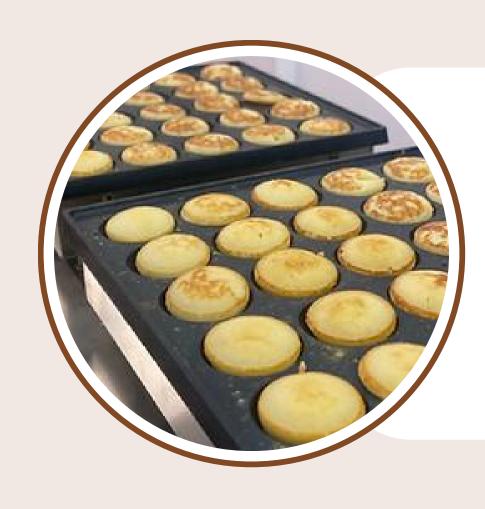

### MINI DUTCH PANCAKES

200 PORTIONS
3 PIECES/ PORTION
+\$2.50 FOR ADDITIONAL PORTION

\$600

\$600