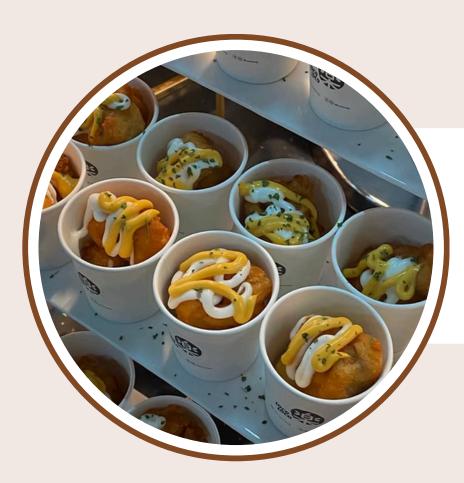

#### CHICKEN KARAAGE

2 PIECES/ PORTION
(WITH CHEESE, MAYO & PARSLEY FLAKES)

2 HOURS OF SERVICE INCLUDED.

ADDITIONAL HOUR: + \$50/HOUR