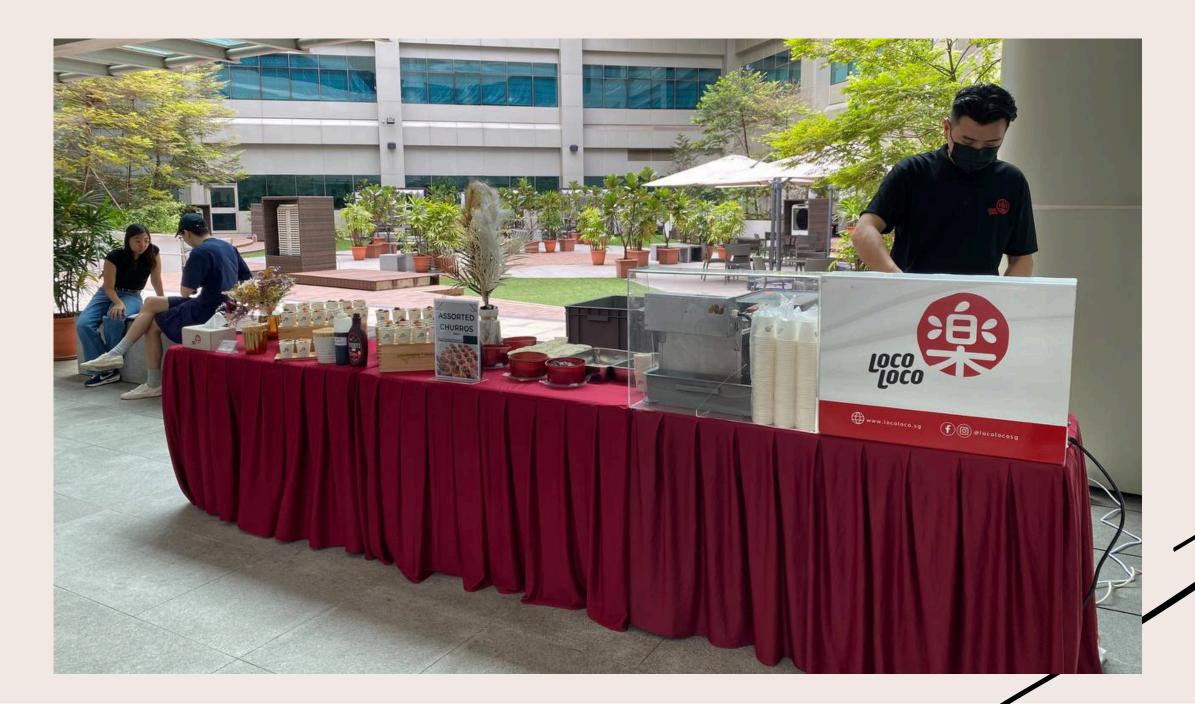

## LIVE STATIONS

Turn your event into an unforgettable experience with our Loco Loco Live Station! A feast for the senses, we offer customised, interactive live cooking stations that bring the excitement and flavour right to your guests.

Perfect for adding that extra touch of flair and fun to any occasion!

## LIVE STATION SETUPS