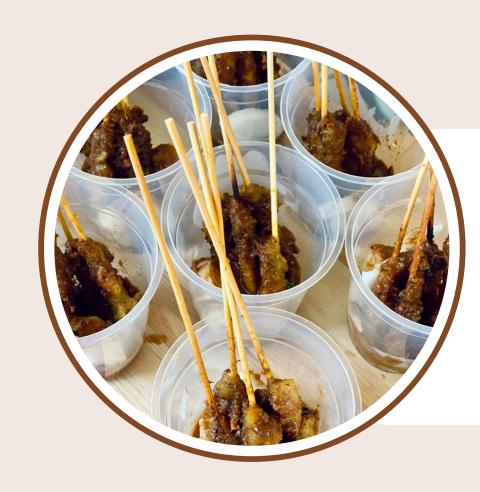

#### CHICKEN SATAY

100 PORTIONS (3 STICKS/ PORTION)
+\$6 FOR ADDITIONAL PORTION

WITH CUCUMBER, ONION AND PEANUT SAUCE.

\$650