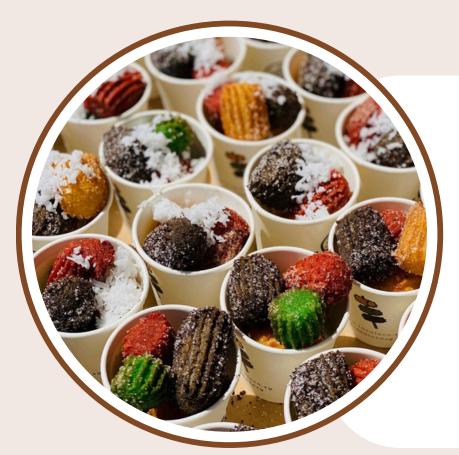

## DESSERTS

2 HOURS OF SERVICE INCLUDED.

**ADDITIONAL HOUR: + \$50/ HOUR** 

ASSORTED CHURROS
200 PORTIONS

(4-5 PIECES/ CUP)

+\$2.50 FOR ADDITIONAL PORTION

ASSORTMENT OF ORIGINAL, OREO, ONDEH-ONDEH & RED VELVET